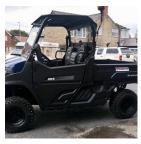

## **DESCRIPTION**

CUSHMAN XDR1600-2
2018, 179 HOURS
CAB, WINDSHIELD, ROOD & HALF DOORS
22HP DIESEL ENGINE
DRIVERS SEAT AND 2 SEAT PASSENGER BENCH
HOMOLOGATED ROAD LEGAL KIT
INC MIRRORS, LIGHTS AND SEAT BELTS
HI/LO RATIOS AND SELECTABLE 4WD
SELECATABLE DIFF LOCK
HYDRAULIC BED TIP
500KG LOAD BED CAPACITY

POWER STEERING
GENERAL TERRAIN 25 x 10-12 TYRES
POWDERCOATED WELDED STEEL CHASSIS
FRONT & REAR HITCHES

598KG TOWING CAPACITY