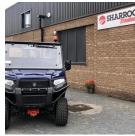

## **DESCRIPTION**

CUSHMAN XDR1600-2
2018, 179 HOURS
CAB, WINDSHIELD, ROOD & HALF DOORS
22HP DIESEL ENGINE
DRIVERS SEAT AND 2 SEAT PASSENGER BENCH
HOMOLOGATED ROAD LEGAL KIT
INC MIRRORS, LIGHTS AND SEAT BELTS
HI/LO RATIOS AND SELECTABLE 4WD
SELECATABLE DIFF LOCK
HYDRAULIC BED TIP
500KG LOAD BED CAPACITY

POWER STEERING
GENERAL TERRAIN 25 x 10-12 TYRES
POWDERCOATED WELDED STEEL CHASSIS
FRONT & REAR HITCHES

598KG TOWING CAPACITY