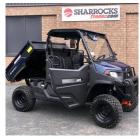

## **DESCRIPTION**

CUSHMAN XDR1600-2
2018, 179 HOURS
CAB, WINDSHIELD, ROOD & HALF DOORS
22HP DIESEL ENGINE
DRIVERS SEAT AND 2 SEAT PASSENGER BENCH
HOMOLOGATED ROAD LEGAL KIT
INC MIRRORS, LIGHTS AND SEAT BELTS
HI/LO RATIOS AND SELECTABLE 4WD
SELECATABLE DIFF LOCK
HYDRAULIC BED TIP
500KG LOAD BED CAPACITY

POWER STEERING
GENERAL TERRAIN 25 x 10-12 TYRES
POWDERCOATED WELDED STEEL CHASSIS
FRONT & REAR HITCHES

598KG TOWING CAPACITY