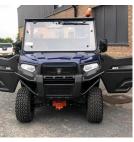

## **CUSHMAN XDR1600/2**

£8,999

## **DESCRIPTION**

CUSHMAN XDR1600-2
2018, 179 HOURS
CAB, WINDSHIELD, ROOD & HALF DOORS
22HP DIESEL ENGINE
DRIVERS SEAT AND 2 SEAT PASSENGER BENCH
HOMOLOGATED ROAD LEGAL KIT
INC MIRRORS, LIGHTS AND SEAT BELTS
HI/LO RATIOS AND SELECTABLE 4WD
SELECATABLE DIFF LOCK
HYDRAULIC BED TIP
500KG LOAD BED CAPACITY

POWER STEERING
GENERAL TERRAIN 25 x 10-12 TYRES
POWDERCOATED WELDED STEEL CHASSIS
FRONT & REAR HITCHES

598KG TOWING CAPACITY