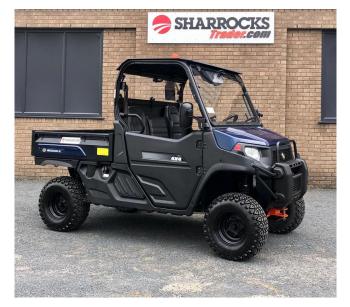

## **CUSHMAN XDR1600/2**

£8,999

## **DESCRIPTION**

CUSHMAN XDR1600-2
2018, 179 HOURS
CAB, WINDSHIELD, ROOD & HALF DOORS
22HP DIESEL ENGINE
DRIVERS SEAT AND 2 SEAT PASSENGER BENCH
HOMOLOGATED ROAD LEGAL KIT
INC MIRRORS, LIGHTS AND SEAT BELTS
HI/LO RATIOS AND SELECTABLE 4WD
SELECATABLE DIFF LOCK
HYDRAULIC BED TIP
500KG LOAD BED CAPACITY

POWER STEERING
GENERAL TERRAIN 25 x 10-12 TYRES
POWDERCOATED WELDED STEEL CHASSIS
FRONT & REAR HITCHES

598KG TOWING CAPACITY